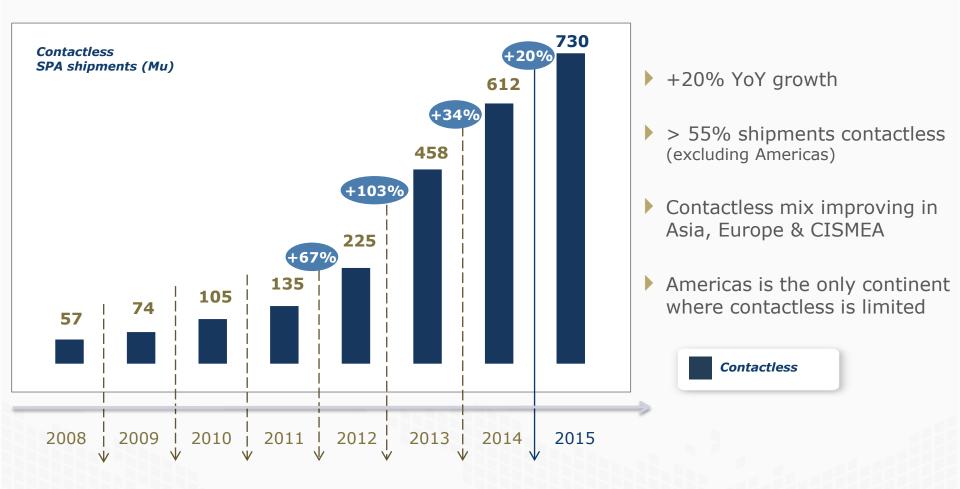

# **01.** SPA's role in shaping the future of payment

- EMV is a truly established, global secure & interoperable infrastructure
  - More than 2 billion smart payment cards shipped by SPA Members globally
- > 2015: EMV wave in the US
  - Over 550 million smart payment cards shipped by SPA Members in the US, x3 compared to 2014 shipments
- Contactless technology still growing in 2015
  - Over 730 million contactless payment cards shipped by SPA Members globally, corresponding to 20% growth

## Contactless migration continues to ramp up

- DDA Growth in 2015: +46%
- Supported by all geographical areas

|       |        |     |     | <br> <br> | <br> <br> | <br> <br> | <br> <br> |      |
|-------|--------|-----|-----|-----------|-----------|-----------|-----------|------|
|       | 26%    | 32% | 41% | 47%       | 56%       | 66%       | 70%       | 76%  |
| DA AD | OPTION |     |     |           |           |           |           |      |
|       |        |     |     |           |           | <br> <br> | <br> <br> |      |
|       | İ      |     |     |           | <br> <br> | <br> <br> | <br>      |      |
|       |        |     |     |           | <br> <br> |           |           |      |
|       | 580    | 675 | 798 | 898       | 975       | 1245      | 1540      | 2065 |
|       |        | I   |     |           |           |           |           |      |
|       |        |     |     |           |           |           |           |      |

### Take away

- EMV is a truly established, global secure & interoperable infrastructure
  - SPA smart payment card shipments exceeded 2 billion in 2015
  - Volume strongly increases in all regions
  - On top of US, many new countries migrating
- > 2015 is the year of EMV explosion in the US
  - **577** million smart payment cards delivered by SPA Members
  - TAM\* above 600 million
- Contactless technology continues to grow in 2015 with over 730 million contactless cards delivered by SPA members
- Move towards ever more secure ways to pay
  - DDA represents 75% of shipments globally
- Using always more Open platform technology
  70% of shipments are based on open Platform Operating system