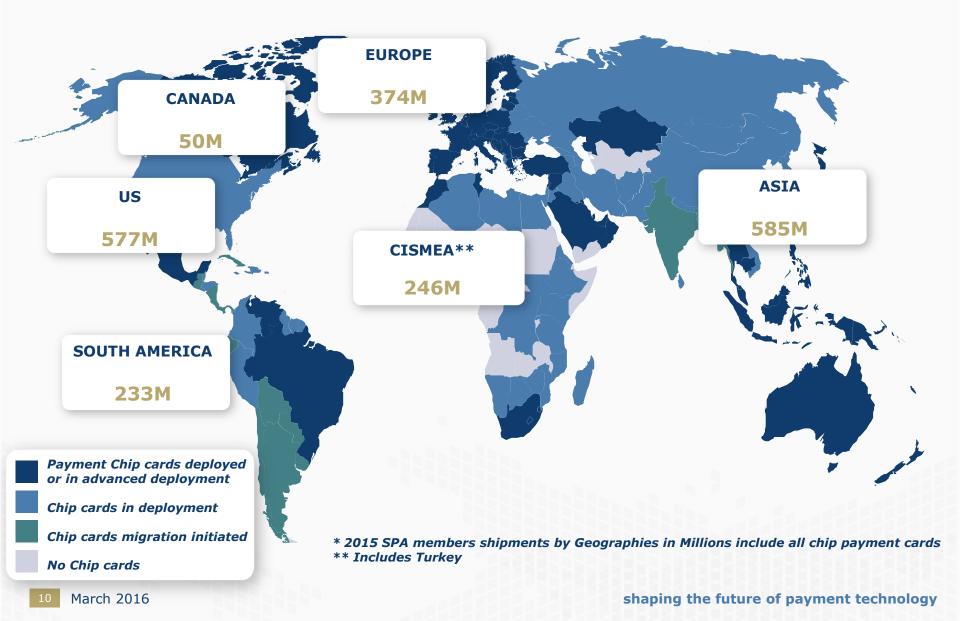

#### SMART PAYMENT ASSOCIATION SPA shipments > 2 Billion units in 2015\*

shaping the future of payment technology

2014, and thus a massive supply of EMV cards in 2015

Common AID solution facilitating domestic debit networks migration

Translating into continuous migration plans started in

- 2015 Liability shift: MasterCard and Visa reiterated that they would not push back October 2015 counterfeit liability shift deadlines
- Data breaches: an EMV enabled ecosystem would have been less attractive for fraudsters
- Mindshift ignited among issuers and consumers, with a sense of `urgency', boosted by
- ▶ EMV migration started in 2013