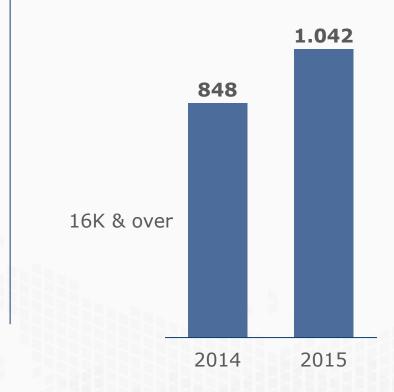

## **Size :** More than 50% of shipments are 16K or higher

+23% growth in volume