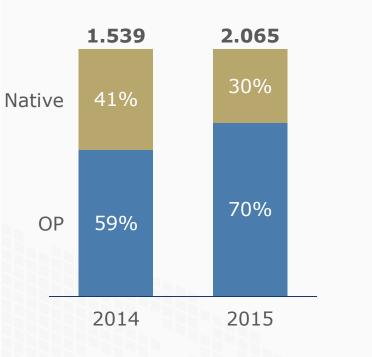

## **Operating system:** Open Platform far ahead

- With +58% growth in volume
- Open Platform reaches 70% of global shipments
- Supported by all regions

2 others characteristics